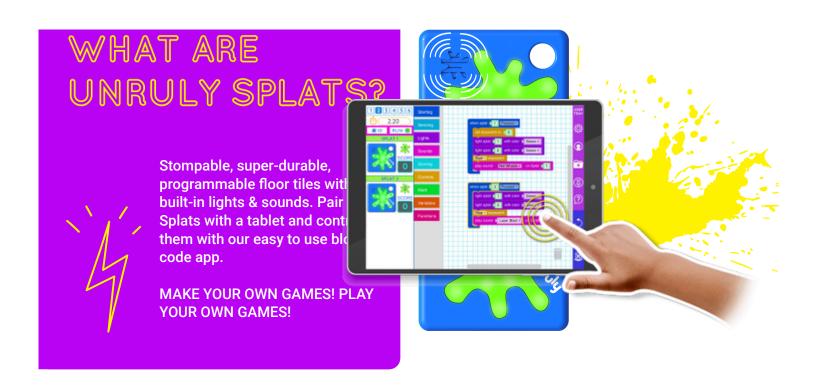

# HOW DO SPLATS WORK?

READY!

SETI

Create any game you can dream up us block code in the UNRULY SPLATS Applay your games on your SPLATS!

Add timers and scoring! Connect u 6 Splats and challenge your friend

> POINTS! POINTS! **MORE POINTS!**

Get up and running with one of our easy to follow tutorials, or fastpaced included example games!

If you're feeling extra Unruly, remix the included examples to change the game and create your own rules!