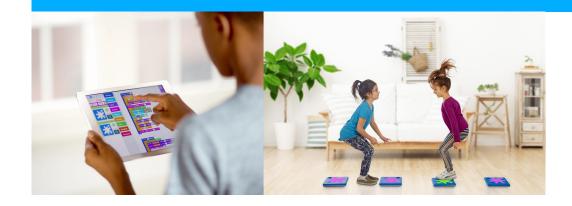

Empowering kids to learn critical STEM skills through active, social recess-style play!

# GET UNRULY IN THE CLASSROOM!

Use Splats as a STEM education tool to bring movement and collaboration to your classroom:

- Ten lesson plans aligned to NGSS, CSTA, and state PE standards
- Students collaborate to design and program their own games
- Great for classrooms, libraries, makerspaces, and gyms— anywhere learning happens!