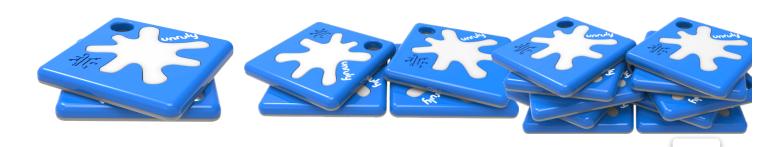

### (2) UNRULY SPLATS

- Super durable
- Bluetooth LE activated (up to 30ft)
- 14 built-in color changing LEDs
- Built in sounds
- 3x 1.5v AA batteries included with each Splat

# GET Unrulyi

\$149

Buy 2-Pack

\$269

**Buy 4-Pack** 

Activities • Virtual Implementation

Meeting with Unruly Edu Team

\$829