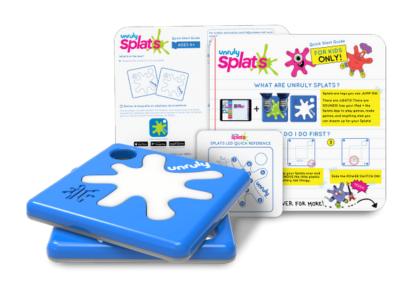

#### THE UNRULY SPLATS 2-PACK INCLUDES:

#### **UNRULY SPLATS APP ACCESS**

- Control your Splats with our easy to use block code system
- Tutorials to get you up and running
- Add scoring and timing to your games
- Play pre-programmed games and examples
- Challenges
- · Create profiles and save your projects

- QUICK START GUIDE
- KIDS ONLY QUICK START GUIDE
- LED LIGHT QUICK REFERENCE