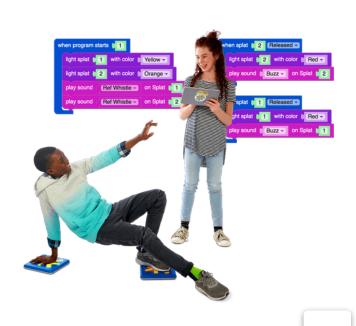

# HOW DO SPLATS WORK?

READY!

SETI

Create any game you can dream up us block code in the UNRULY SPLATS Applay your games on your SPLATS!

Add timers and scoring! Connect u 6 Splats and challenge your friend

> POINTS! POINTS! **MORE POINTS!**

Get up and running with one of our easy to follow tutorials, or fastpaced included example games!

If you're feeling extra Unruly, remix the included examples to change the game and create your own rules!

## YOUR CODE! YOUR RULES! MAKE ANYTHING!

RELAY RACES

PUSH UP CONTESTS MAKE ART

MAKE MUSIC OBSTACLE COURSES